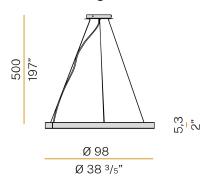

SDCM 3                   |
| PACKING DIMENSIONS (CM)  | 0,0 x 0,0 x 0,0          |
|                          |                          |



Suspension lighting fixture for interiors, with direct light emission.

Bended extruded aluminium structure in white, black, bronze, mat brass or titanium polyacrylic paint.

Sound absorbing PET panel in basalt colour with sound absorption Class C for reducing up to 70% of reverberated sound (NRC 0.7) and fire rating Group 1 ISO 9705. Extruded polycarbonate diffuser with opaline finish.

5m (196,9") long steel suspension cables.

 $5m\,(196,\!9")$  long power cable in transparent PVC.

Power canopy with pickled sheet metal ceiling bracket and covering in white, black, bronze, mat brass or titanium polyacrylic paint.







### **Technical drawing**