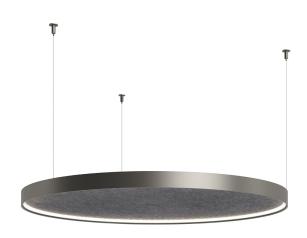

Suspension lighting fixture for interiors, with direct light emission.

Bended extruded aluminium structure in white, black, bronze, mat brass or titanium polyacrylic paint.

Sound absorbing PET panel in basalt colour with sound absorption Class C for reducing up to 70% of reverberated sound (NRC 0.7) and fire rating Group 1 ISO 9705. Extruded polycarbonate diffuser with opaline finish.

5m (196,9") long steel suspension cables.

 $5m\,(196,\!9")$  long power cable in transparent PVC.

Power canopy with pickled sheet metal ceiling bracket and covering in white, black, bronze, mat brass or titanium polyacrylic paint.